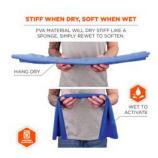

## **FEATURES**

- INSTANT COOLING RELIEF Hyper-evaporative PVA easily activates with water for up to four hours of cooling
- COMFORTABLE When wet, towel remains soft and bulk-free for wear around the neck or head
- WORKDAY TO WEEKEND Also great for outdoor recreation such as running, hiking or other activities
- DIMENSIONS 13in x 29.5in // 33cm x 75cm

| SPECIFICATIONS   |                             |
|------------------|-----------------------------|
| COOLING HOURS    | UP TO 4 HOURS               |
| COOLING TYPE     | WET EVAPORATIVE COOLING     |
| PRODUCT FEATURES | ABSORBENT, MACHINE WASHABLE |
| PRODUCT TYPE     | TOWEL                       |
| PROTECTION       | WARM TEMPERATURE PROTECTION |
| RISK/INJURY      | HEAT STRESS                 |
| TECHNOLOGY       | PVA                         |