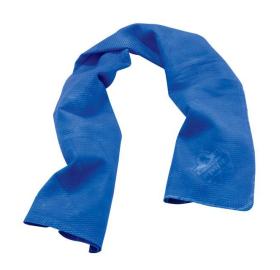

## Chill-Its 6602 Evaporative Cooling Towel - PVA

## **FEATURES**

- INSTANT COOLING RELIEF Hyper-evaporative PVA easily activates with water for up to four hours of cooling
- COMFORTABLE When wet, towel remains soft and bulk-free for wear around the neck or head
- WORKDAY TO WEEKEND Also great for outdoor recreation such as running, hiking or other activities
- DIMENSIONS 13in x 29.5in // 33cm x 75cm