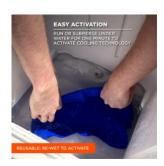

## EVAPORATIVE COOLING TECHNOLOGY PVA EASILY ACTIVATES WITH WATER FOR COOL RELEF ON HOT DAYS 4 HOURS OF COOLING

For more information and full size images, visit https://www.ergodyne.com/chill-its-6602-evaporative-cooling-towel-pva

## **FEATURES**

- INSTANT COOLING RELIEF Hyper-evaporative PVA easily activates with water for up to four hours of cooling
- COMFORTABLE When wet, towel remains soft and bulk-free for wear around the neck or head
- WORKDAY TO WEEKEND Also great for outdoor recreation such as running, hiking or other activities
- DIMENSIONS 13in x 29.5in // 33cm x 75cm